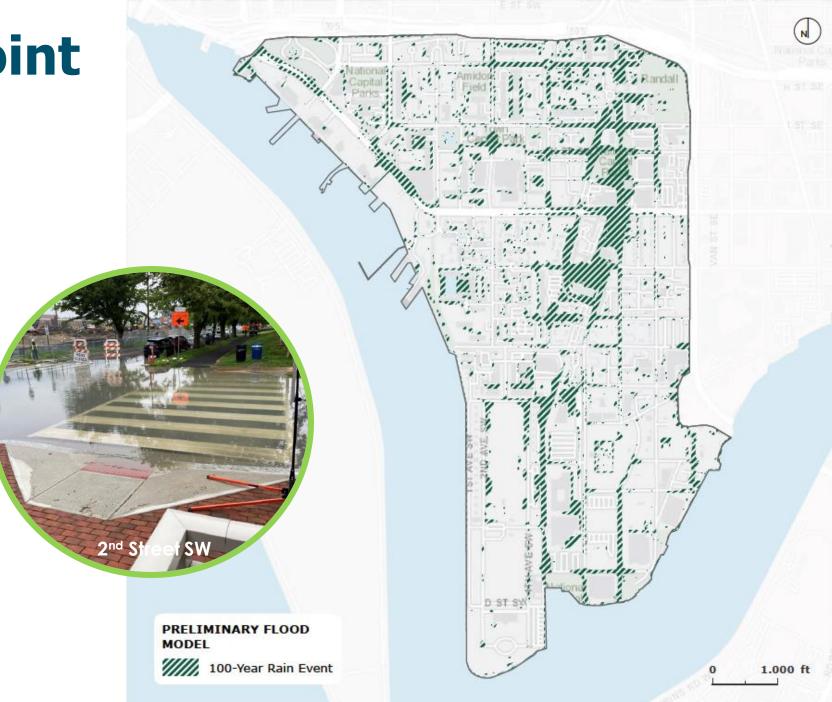

## **SW/Buzzard Point**

Rainwater driven flooding

Flooding in today's 100-yr (1%) rain event

## **SW/Buzzard Point**