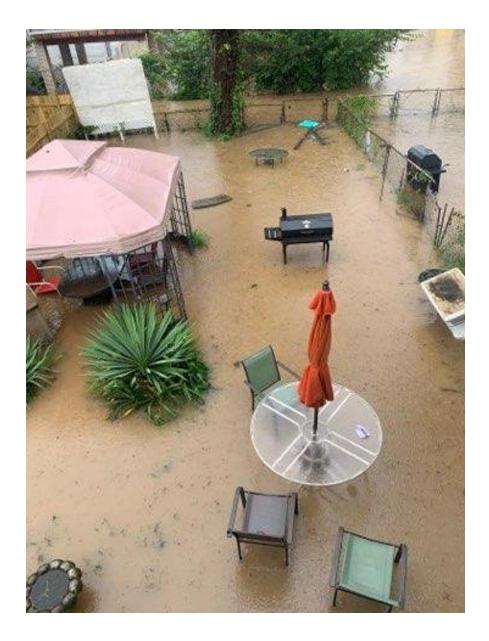

## **SW/Buzzard Point**

Rainwater driven flooding

Flooding in today's 100-yr (1%) rain event

## **SW/Buzzard Point**