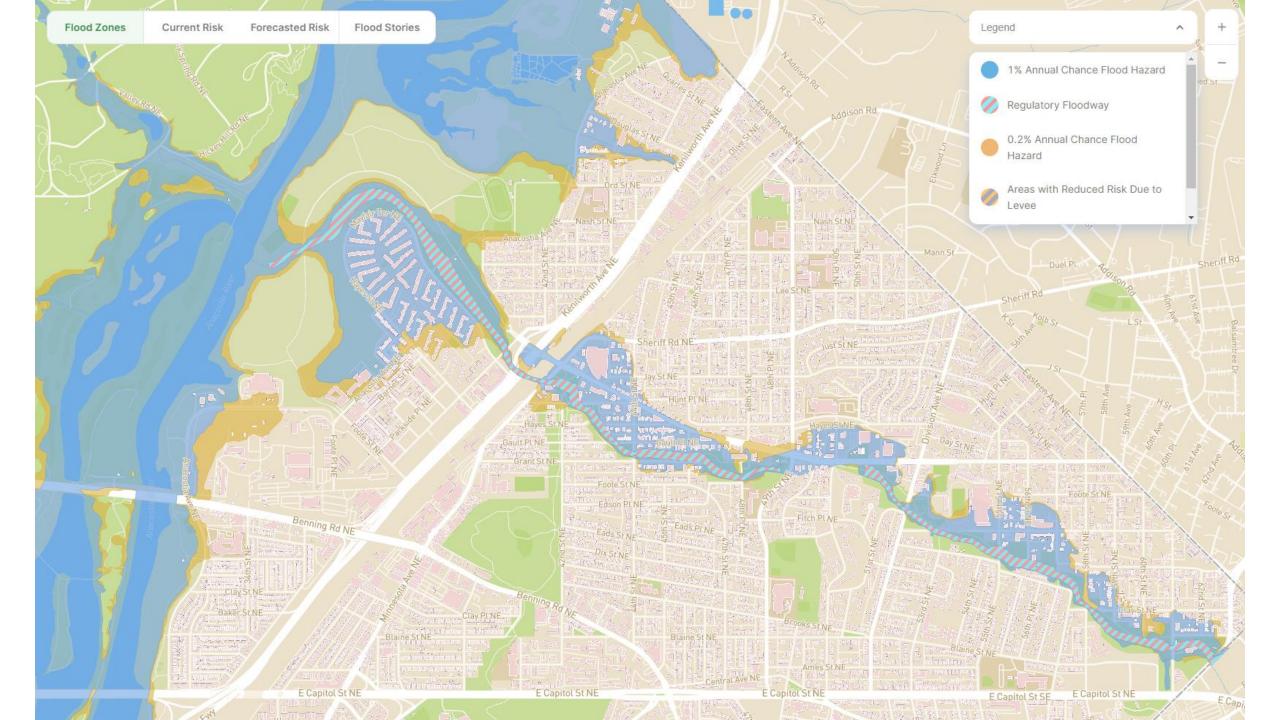

## Residential Buildings in Floodplains (#)

| Ward   | 100-year<br>Floodplain | 500-year<br>Floodplain | In Either<br>Floodplain |
|--------|------------------------|------------------------|-------------------------|
| Ward 1 | -                      | -                      | -                       |
| Ward 2 | 4                      | 18                     | 22                      |
| Ward 3 | 24                     | 5                      | 29                      |
| Ward 4 | 5                      | 6                      | 11                      |
| Ward 5 | -                      | -                      | -                       |
| Ward 6 | 9                      | 181                    | 190                     |
| Ward 7 | 424                    | 139                    | 563                     |
| Ward 8 | 92                     | 93                     | 185                     |
| Total  | 558                    | 442                    | 1,000                   |