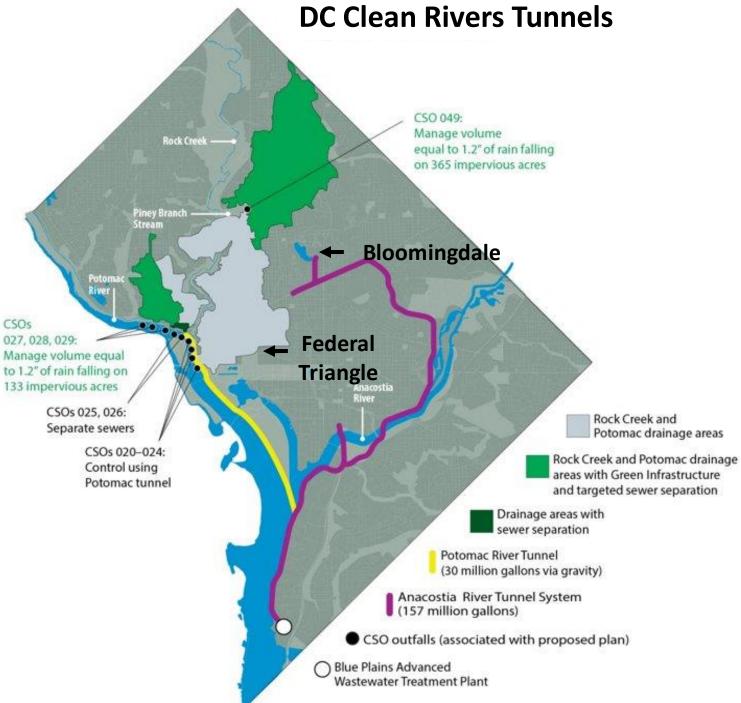

|
| Ward 4 | 5                      | 6                      | 11                      |
| Ward 5 | -                      | -                      | -                       |
| Ward 6 | 9                      | 181                    | 190                     |
| Ward 7 | 424                    | 139                    | 563                     |
| Ward 8 | 92                     | 93                     | 185                     |
| Total  | 558                    | 442                    | 1,000                   |

## **SW/Buzzard Point**

Rainwater driven flooding

Flooding in today's 100-yr (1%) rain event





## **SW/Buzzard Point**

## Lansburgh Park

Proposed Site Plan

Three Rounds of Community Stakeholder Engagement (June 2022 - January 2023)