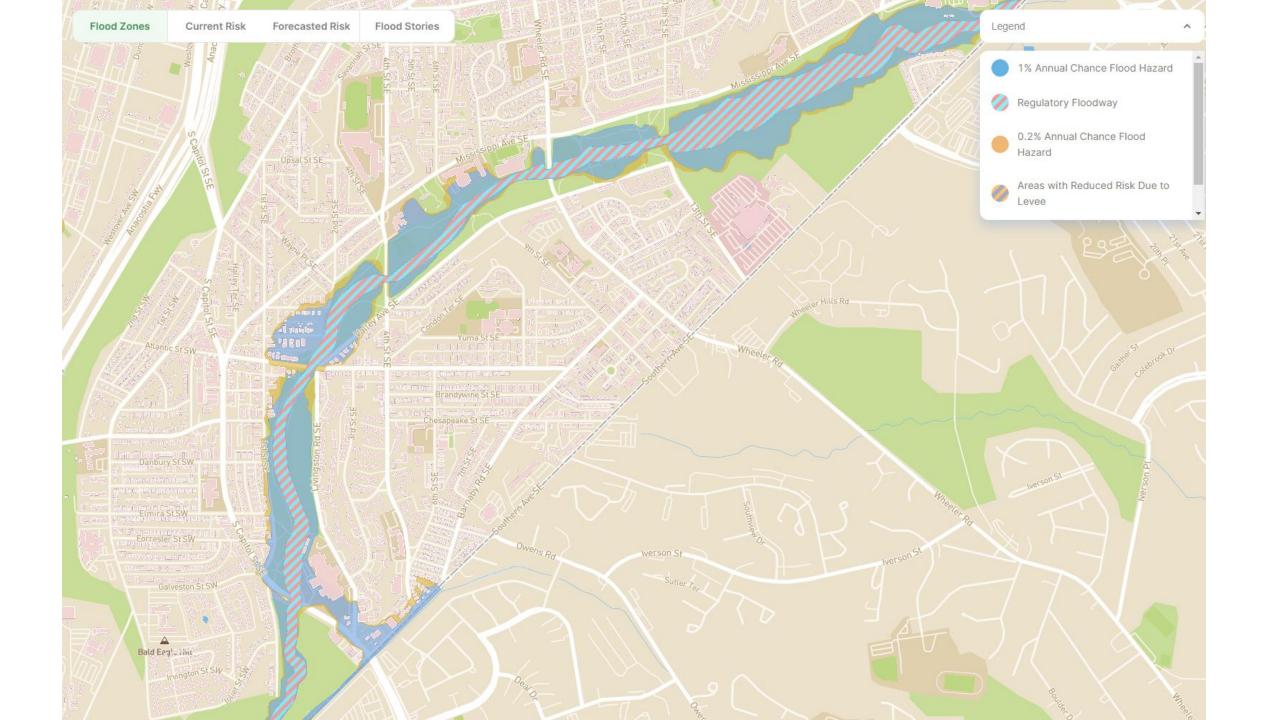

## Residential Buildings in Floodplains (#)

| Ward   | 100-year<br>Floodplain | 500-year<br>Floodplain | In Either<br>Floodplain |
|--------|------------------------|------------------------|-------------------------|
| Ward 1 | -                      | -                      | -                       |
| Ward 2 | 4                      | 18                     | 22                      |
| Ward 3 | 24                     | 5                      | 29                      |
| Ward 4 | 5                      | 6                      | 11                      |
| Ward 5 | -                      | -                      | -                       |
| Ward 6 | 9                      | 181                    | 190                     |
| Ward 7 | 424                    | 139                    | 563                     |
| Ward 8 | 92                     | 93                     | 185                     |
| Total  | 558                    | 442                    | 1,000                   |