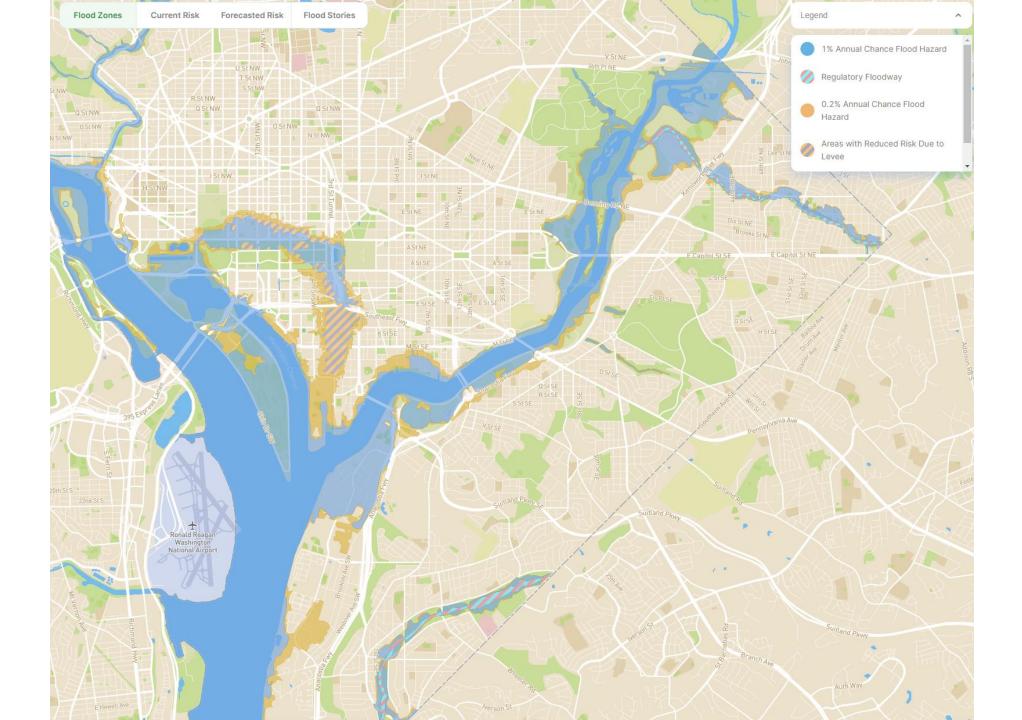

## Residential Buildings in Floodplains (#)

| Ward   | 100-year<br>Floodplain | 500-year<br>Floodplain | In Either<br>Floodplain |
|--------|------------------------|------------------------|-------------------------|
| Ward 1 | -                      | -                      | -                       |
| Ward 2 | 4                      | 18                     | 22                      |
| Ward 3 | 24                     | 5                      | 29                      |
| Ward 4 | 5                      | 6                      | 11                      |
| Ward 5 | -                      | -                      | -                       |
| Ward 6 | 9                      | 181                    | 190                     |
| Ward 7 | 424                    | 139                    | 563                     |
| Ward 8 | 92                     | 93                     | 185                     |
| Total  | 558                    | 442                    | 1,000                   |