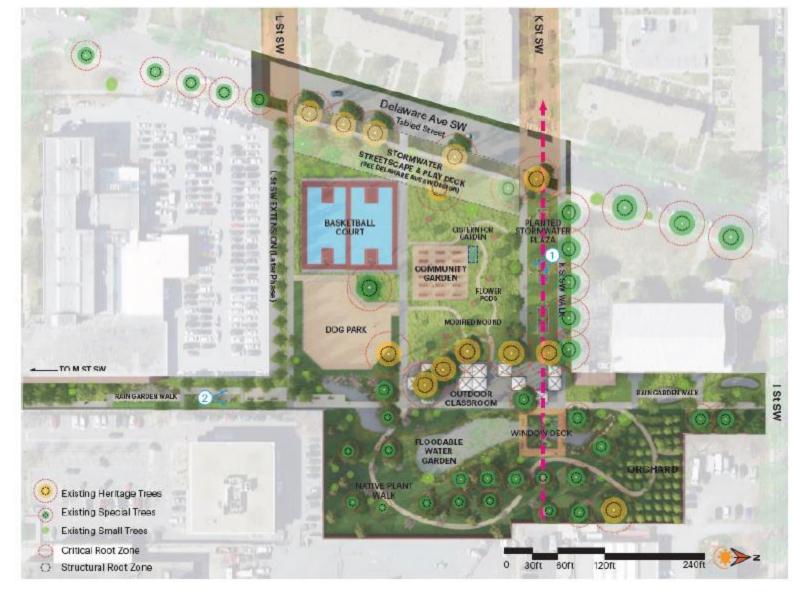

## Lansburgh Park

Proposed Site Plan

Three Rounds of Community Stakeholder Engagement (June 2022 - January 2023)