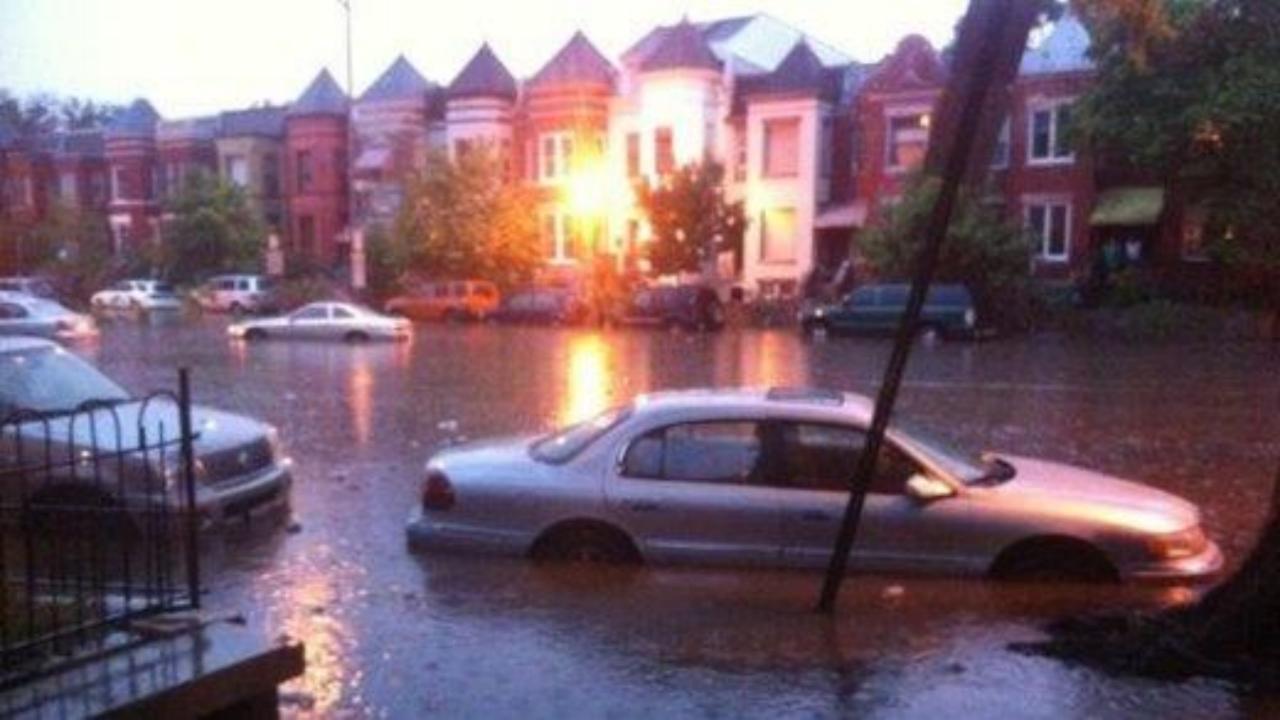

## **SW/Buzzard Point**

Rainwater driven flooding

Flooding in today's 100-yr (1%) rain event