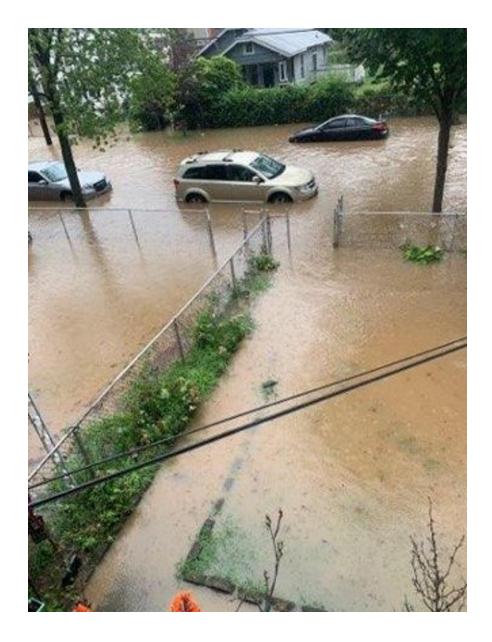

## **SW/Buzzard Point**

Rainwater driven flooding

Flooding in today's 100-yr (1%) rain event